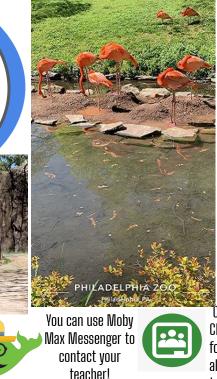

## FUN FACTS Today, we would have been going on our field trip, so we brought our favorite part of the zoo

daili